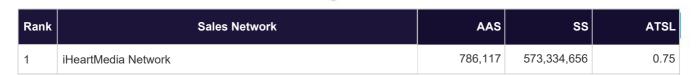

# U.S.

Daypart: 6am-8pm M-F Month: October 2022

| Rank | Sales Network       | AAS       | ss          | ATSL |
|------|---------------------|-----------|-------------|------|
| 1    | iHeartMedia Network | 1,170,553 | 451,386,976 | 0.74 |